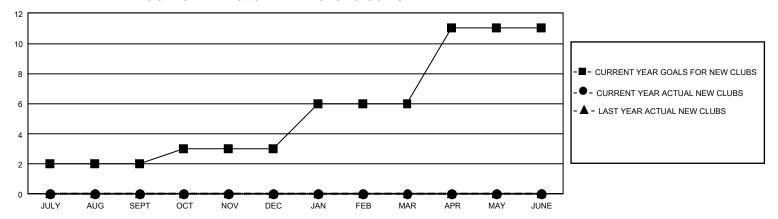

## GMT Constitutional Area 5 - C, Group A

REPORT DOES NOT INCLUDE CLUBS IN UNDISTRICTED AREAS.

| Clubs                 |               |           |               | Members               |                           |                         |                                                    |
|-----------------------|---------------|-----------|---------------|-----------------------|---------------------------|-------------------------|----------------------------------------------------|
| RESULTS FOR 2022-2023 |               |           |               | RESULTS FOR 2022-2023 |                           |                         |                                                    |
| QUARTER               | NEW CLUB GOAL | NEW CLUBS | DROPPED CLUBS | QUARTER M             | MEMBER GROWTH NET<br>GOAL | MEMBER GROWTH<br>ACTUAL | DROPPED MEMBERS<br>ACTUAL (including<br>transfers) |
| JULY/AUG/SEPT         | 6             | 0         | 0             | JULY/AUG/SEP          | T 881                     | 273                     | 34                                                 |
| OCT/NOV/DEC           | 3             | 0         | 0             | OCT/NOV/DEC           | 961                       | 640                     | 78                                                 |
| JAN/FEB/MAR           | 9             | 0         | 0             | JAN/FEB/MAR           | 364                       | 335                     | 32                                                 |
| APR/MAY/JUNE          | 15            | 0         | 0             | APR/MAY/JUNE          | 75                        | 58                      | 32                                                 |

## GOALS AND ACTUAL NEW CLUBS CUMULATIVE