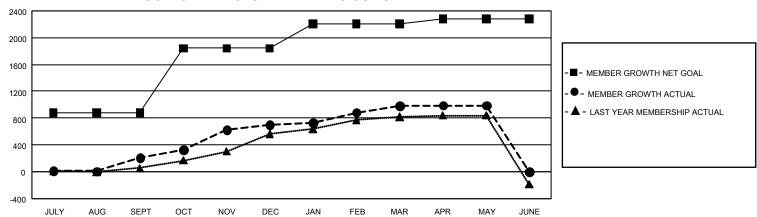

## GMT Constitutional Area 5 - C, Group A

REPORT DOES NOT INCLUDE CLUBS IN UNDISTRICTED AREAS.

| Clubs                 |               |           |               | Members               |                           |                         |                                                    |
|-----------------------|---------------|-----------|---------------|-----------------------|---------------------------|-------------------------|----------------------------------------------------|
| RESULTS FOR 2022-2023 |               |           |               | RESULTS FOR 2022-2023 |                           |                         |                                                    |
| QUARTER               | NEW CLUB GOAL | NEW CLUBS | DROPPED CLUBS | QUARTER M             | MEMBER GROWTH NET<br>GOAL | MEMBER GROWTH<br>ACTUAL | DROPPED MEMBERS<br>ACTUAL (including<br>transfers) |
| JULY/AUG/SEPT         | 6             | 0         | 0             | JULY/AUG/SEP          | T 881                     | 273                     | 34                                                 |
| OCT/NOV/DEC           | 3             | 0         | 0             | OCT/NOV/DEC           | 961                       | 640                     | 78                                                 |
| JAN/FEB/MAR           | 9             | 0         | 0             | JAN/FEB/MAR           | 364                       | 335                     | 32                                                 |
| APR/MAY/JUNE          | 15            | 0         | 0             | APR/MAY/JUNE          | 75                        | 58                      | 32                                                 |

## GOALS AND ACTUAL MEMBERS CUMULATIVE

| DROPPED CLUBS: 0 |     | 240 CLUBS OF 339 ADDED 1<br>OR MORE NEW MEMBERS | GENDER DISTRIBUTION                |                |  |
|------------------|-----|-------------------------------------------------|------------------------------------|----------------|--|
|                  |     | OR MORE NEW MEMBERS                             | MALE                               | 4,961 (61.07%) |  |
|                  |     |                                                 | FEMALE                             | 3,163 (38.93%) |  |
| DROPPED MEMBERS  |     |                                                 | NON BINARY                         | 0 (0.00%)      |  |
| DECEASED         | 1   |                                                 | PREFER NOT TO ANSWER               | 0 (0.00%)      |  |
| CLUB CANCELLED   | 0   |                                                 | TOTAL FAMILY UNIT MEMBERS 503      |                |  |
| OTHER            | 175 | CLICK HERE FOR                                  |                                    |                |  |
| TOTAL            | 176 | CUMULATIVE MEMBERSHIP DATA                      | FAMILY MEMBERS PAYING HALF DUES 25 |                |  |